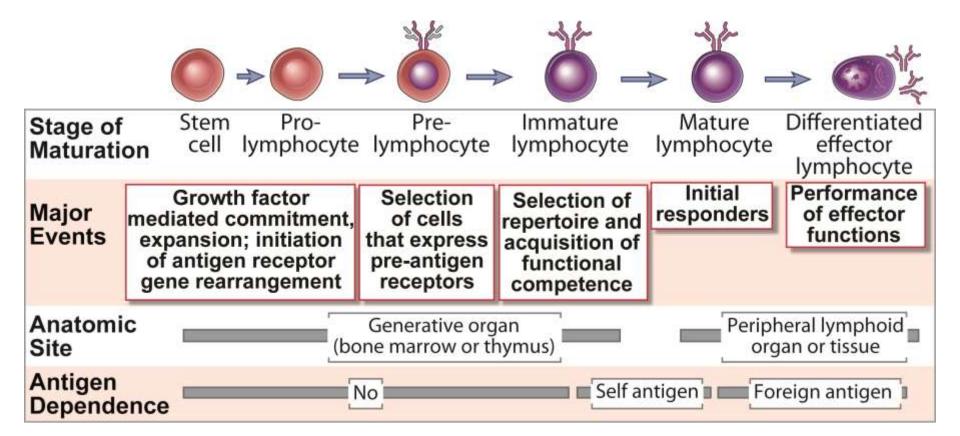

### **Stages of Lymphocyte Maturation**

## **Checkpoints in Lymphocyte Maturation**