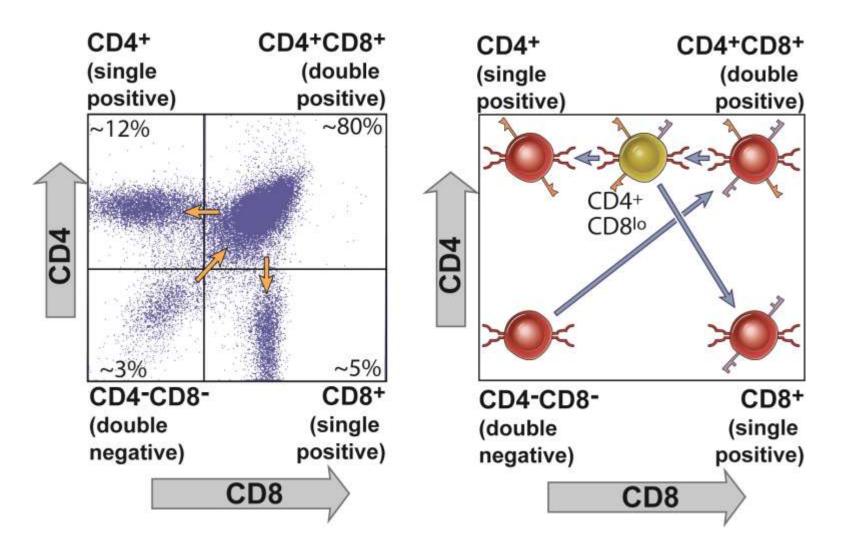

ation of Ig Genes**



Fig. 8-11



## **Events During V(D)J Recombination (1)**





## **Events During V(D)J Recombination (2)**



Fig. 8-12



## **Events During V(D)J Recombination (3)**





## **Junctional Diversity**



Fig. 8-13



### Stages of B Cell Maturation



Fig. 8-14



## **Ig Gene Recombination**



Fig. 8-15A



## **Ig Gene Expression**



Fig. 8-15B



### **Pre-B cell and Pre-T cell Receptors**



Fig. 8-16



### **B Lymphocyte Subsets**



Fig. 8-17



### Coexpression of IgM and IgD.



Fig. 8-18



### **Stages of T Cell Maturation**



Fig. 8-19



### Maturation of T cells in the Thymus



Fig. 8-20



### TCR α and β Chain Gene Recombination



Fig. 8-21A



## TCR α and β Chain Gene Expression



Fig. 8-21B



## T Cell CD4 and CD8 Expression in the Thymus



Fig. 8-22