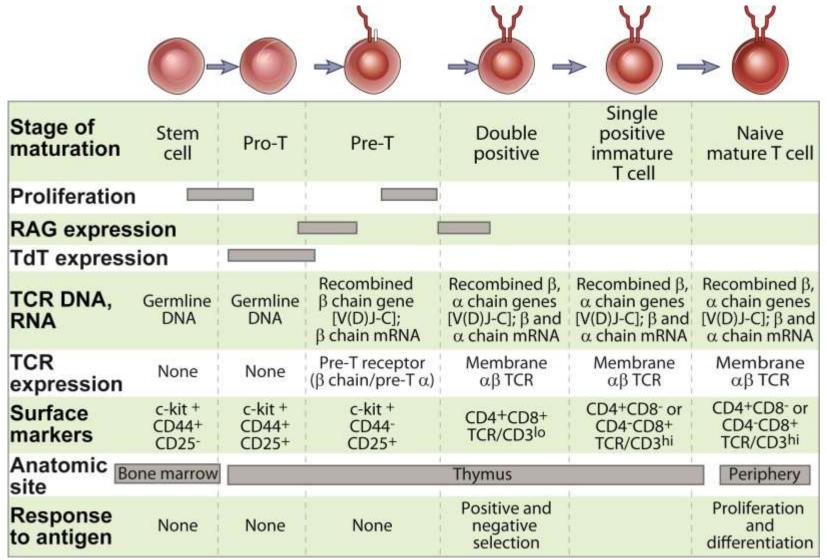

ngements**





## **Diversity of Antigen Receptor Genes**



Fig. 8-9



## V(D)J Recombination (1)



Fig. 8-10A



# V(D)J Recombination (2)



Fig. 8-10B



# V(D)J Recombination (3)



Fig. 8-10C



### **Transcriptional Regulation of Ig Genes**



Fig. 8-11



## **Events During V(D)J Recombination (1)**





## **Events During V(D)J Recombination (2)**



Fig. 8-12



## **Events During V(D)J Recombination (3)**





## **Junctional Diversity**



Fig. 8-13



### Stages of B Cell Maturation



Fig. 8-14



## **Ig Gene Recombination**



Fig. 8-15A



## **Ig Gene Expression**



Fig. 8-15B



### **Pre-B cell and Pre-T cell Receptors**



Fig. 8-16



### **B Lymphocyte Subsets**



Fig. 8-17



### Coexpression of IgM and IgD.



Fig. 8-18



### **Stages of T Cell Maturation**



Fig. 8-19



### Maturation of T cells in the Thymus



Fig. 8-20



### TCR α and β Chain Gene Recombination



Fig. 8-21A



## TCR α and β Chain Gene Expression



Fig. 8-21B



## T Cell CD4 and CD8 Expression in the Thymus



Fig. 8-22