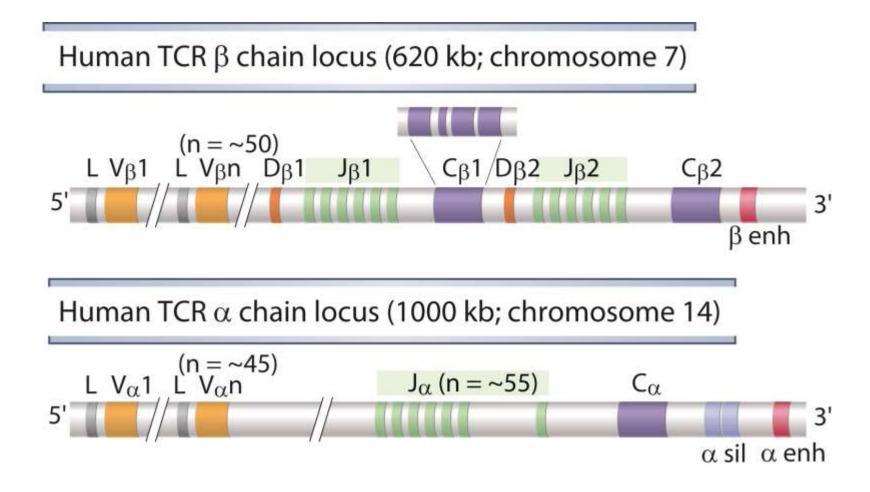

## **Germline Organization of Human TCR Loci (1)**

# **Germline Organization of Human TCR Loci (2)**

Fig. 8-7