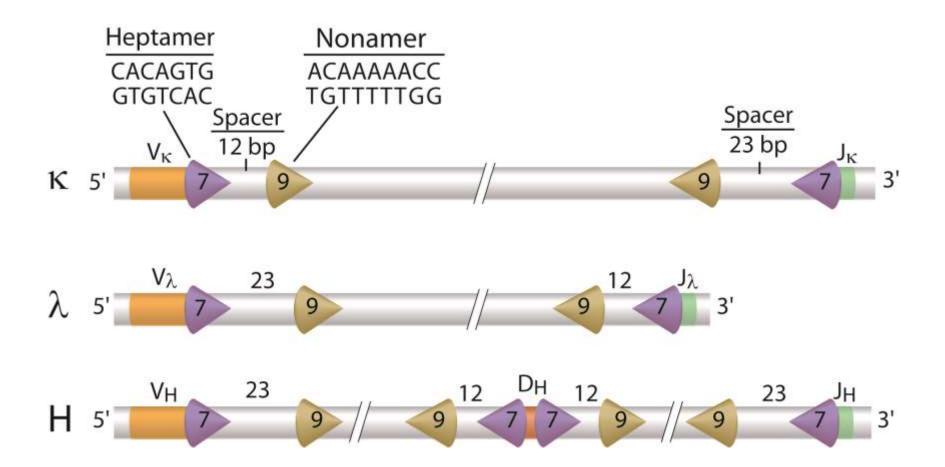

## V(D)J Recombination (1)

Fig. 8-10A

# V(D)J Recombination (2)

Fig. 8-10B

# V(D)J Recombination (3)

Fig. 8-10C