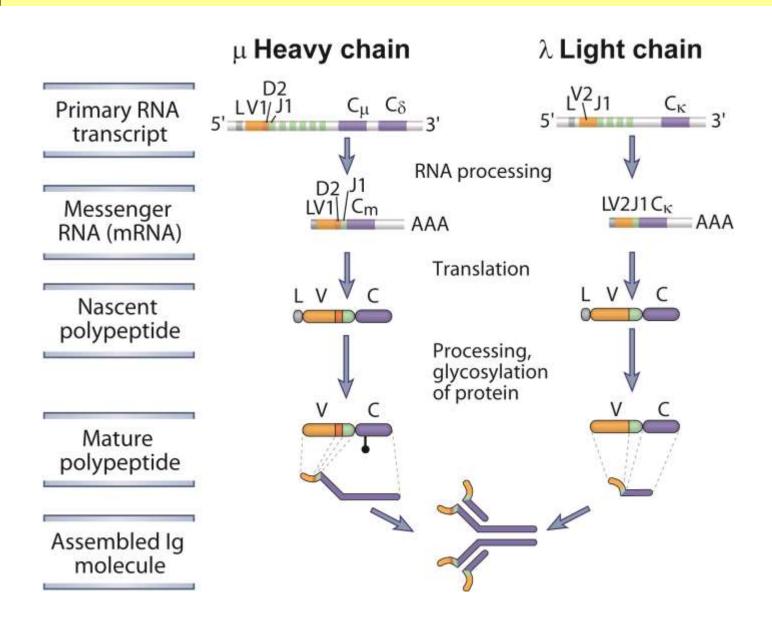

# **Domains of Ig and TCR proteins**



Fig. 8-6



## **Germline Organization of Human TCR Loci (1)**





# **Germline Organization of Human TCR Loci (2)**



Fig. 8-7



### **Antigen receptor Gene Rearrangements**





## **Diversity of Antigen Receptor Genes**



Fig. 8-9



## V(D)J Recombination (1)



Fig. 8-10A



# V(D)J Recombination (2)



Fig. 8-10B



# V(D)J Recombination (3)



Fig. 8-10C



### **Transcriptional Regulation of Ig Genes**



Fig. 8-11



## **Events During V(D)J Recombination (1)**





## **Events During V(D)J Recombination (2)**



Fig. 8-12



## **Events During V(D)J Recombination (3)**





## **Junctional Diversity**



Fig. 8-13



### Stages of B Cell Maturation



Fig. 8-14



## **Ig Gene Recombination**



Fig. 8-15A



## **Ig Gene Expression**



Fig. 8-15B



### **Pre-B cell and Pre-T cell Receptors**



Fig. 8-16



### **B Lymphocyte Subsets**



Fig. 8-17



### Coexpression of IgM and IgD.



Fig. 8-18



### **Stages of T Cell Maturation**



Fig. 8-19



### Maturation of T cells in the Thymus



Fig. 8-20



### TCR α and β Chain Gene Recombination



Fig. 8-21A



## TCR α and β Chain Gene Expression



Fig. 8-21B



## T Cell CD4 and CD8 Expression in the Thymus



Fig. 8-22