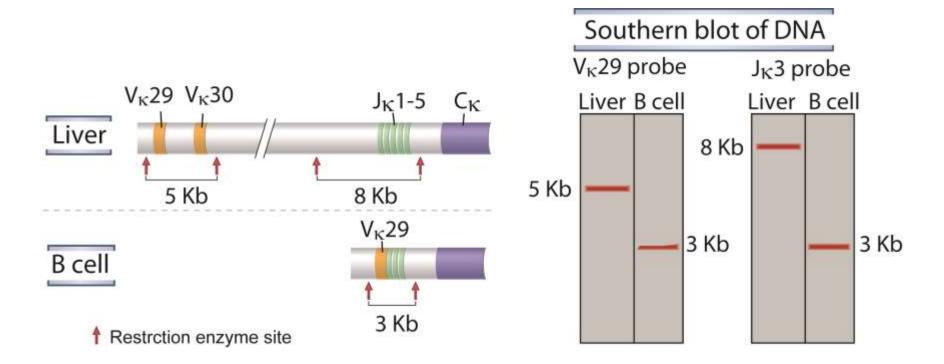

### **Antigen receptor Gene Rearrangements**

## **Diversity of Antigen Receptor Genes**

Fig. 8-9