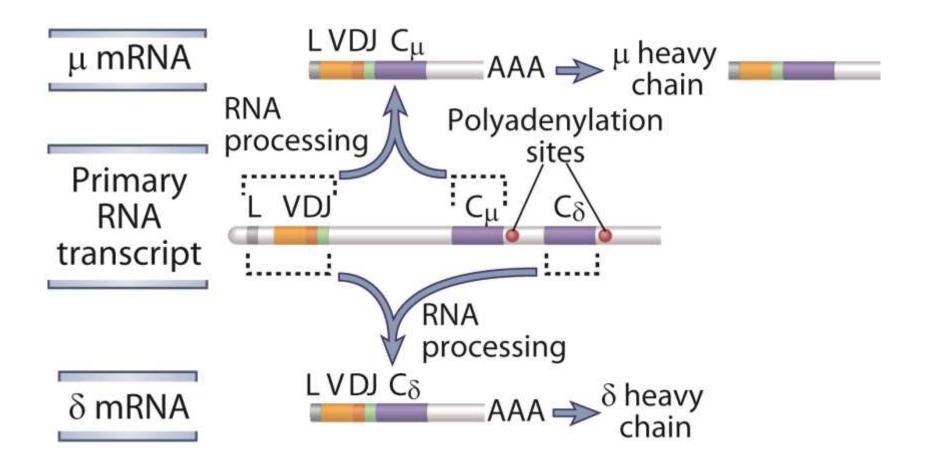

**



Fig. 8-7



### **Antigen receptor Gene Rearrangements**





## **Diversity of Antigen Receptor Genes**



Fig. 8-9



## V(D)J Recombination (1)



Fig. 8-10A



# V(D)J Recombination (2)



Fig. 8-10B



# V(D)J Recombination (3)



Fig. 8-10C



### **Transcriptional Regulation of Ig Genes**



Fig. 8-11



## **Events During V(D)J Recombination (1)**





## **Events During V(D)J Recombination (2)**



Fig. 8-12



## **Events During V(D)J Recombination (3)**





## **Junctional Diversity**



Fig. 8-13



### Stages of B Cell Maturation



Fig. 8-14



## **Ig Gene Recombination**



Fig. 8-15A



## **Ig Gene Expression**



Fig. 8-15B



### **Pre-B cell and Pre-T cell Receptors**



Fig. 8-16



### **B Lymphocyte Subsets**



Fig. 8-17



### Coexpression of IgM and IgD.



Fig. 8-18



### **Stages of T Cell Maturation**



Fig. 8-19



### Maturation of T cells in the Thymus



Fig. 8-20



### TCR α and β Chain Gene Recombination



Fig. 8-21A



## TCR α and β Chain Gene Expression



Fig. 8-21B



## T Cell CD4 and CD8 Expression in the Thymus



Fig. 8-22