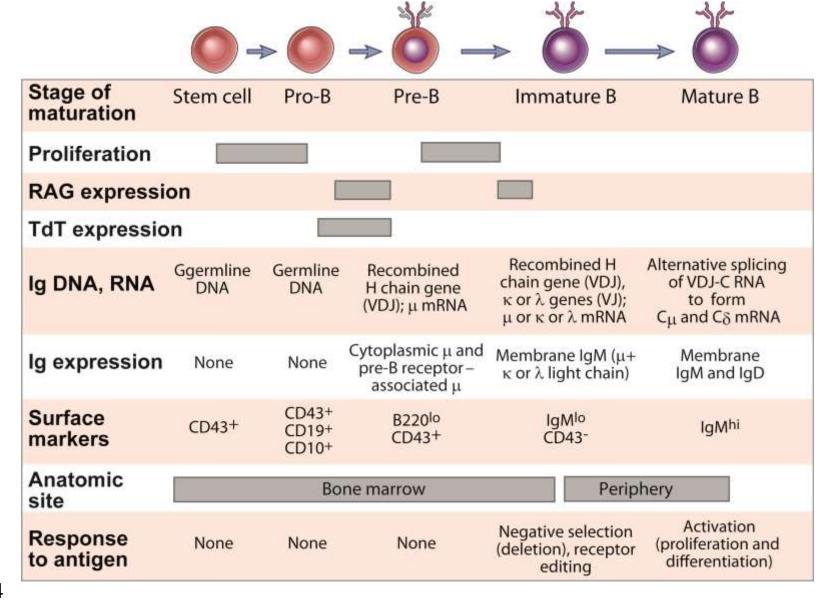

phocytes



Fig. 8-4



### **Germline Organization of Human Ig Loci**



Fig. 8-5



### **Domains of Ig and TCR proteins**



Fig. 8-6



## **Germline Organization of Human TCR Loci (1)**





# **Germline Organization of Human TCR Loci (2)**



Fig. 8-7



### **Antigen receptor Gene Rearrangements**





## **Diversity of Antigen Receptor Genes**



Fig. 8-9



## V(D)J Recombination (1)



Fig. 8-10A



# V(D)J Recombination (2)



Fig. 8-10B



# V(D)J Recombination (3)



Fig. 8-10C



### **Transcriptional Regulation of Ig Genes**



Fig. 8-11



## **Events During V(D)J Recombination (1)**





## **Events During V(D)J Recombination (2)**



Fig. 8-12



## **Events During V(D)J Recombination (3)**





## **Junctional Diversity**



Fig. 8-13



### Stages of B Cell Maturation



Fig. 8-14



## **Ig Gene Recombination**



Fig. 8-15A



## **Ig Gene Expression**



Fig. 8-15B



### **Pre-B cell and Pre-T cell Receptors**



Fig. 8-16



### **B Lymphocyte Subsets**



Fig. 8-17



### Coexpression of IgM and IgD.



Fig. 8-18



### **Stages of T Cell Maturation**



Fig. 8-19



### Maturation of T cells in the Thymus



Fig. 8-20



### TCR α and β Chain Gene Recombination



Fig. 8-21A



## TCR α and β Chain Gene Expression



Fig. 8-21B



## T Cell CD4 and CD8 Expression in the Thymus



Fig. 8-22