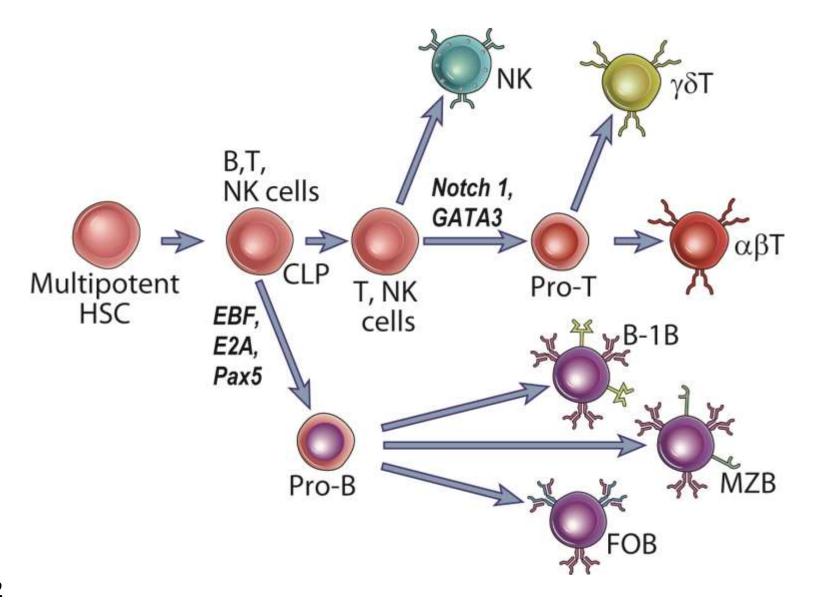

### **Stages of Lymphocyte Maturation**





## **Distinct Lineages of Lymphocyte Maturation**



Fig. 8-2



## **Checkpoints in Lymphocyte Maturation**





## Pos. and Neg. Selection of Lymphocytes



Fig. 8-4



### **Germline Organization of Human Ig Loci**



Fig. 8-5



### **Domains of Ig and TCR proteins**



Fig. 8-6



## **Germline Organization of Human TCR Loci (1)**





# **Germline Organization of Human TCR Loci (2)**



Fig. 8-7



### **Antigen receptor Gene Rearrangements**





## **Diversity of Antigen Receptor Genes**



Fig. 8-9



## V(D)J Recombination (1)



Fig. 8-10A



# V(D)J Recombination (2)



Fig. 8-10B



# V(D)J Recombination (3)



Fig. 8-10C



### **Transcriptional Regulation of Ig Genes**



Fig. 8-11



## **Events During V(D)J Recombination (1)**





## **Events During V(D)J Recombination (2)**



Fig. 8-12



## **Events During V(D)J Recomb