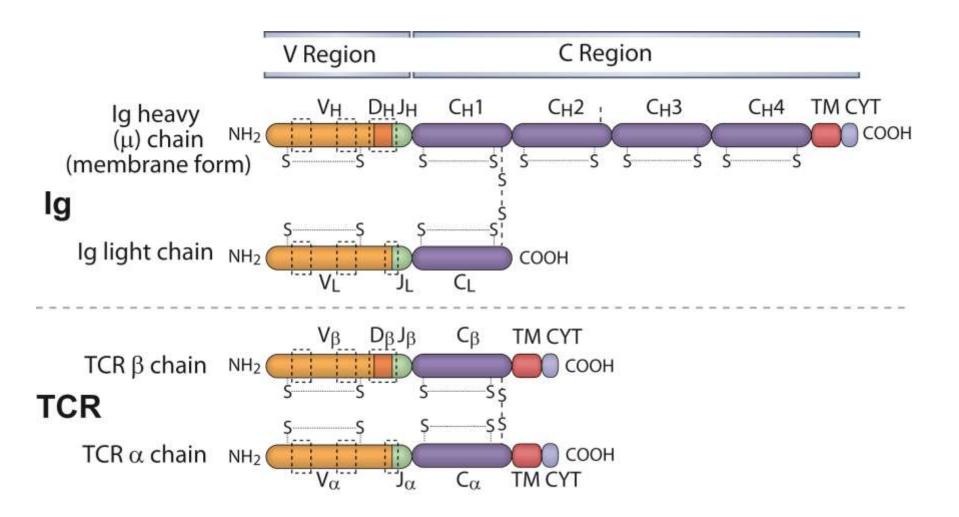

### **Stages of Lymphocyte Maturation**





## **Distinct Lineages of Lymphocyte Maturation**



Fig. 8-2



## **Checkpoints in Lymphocyte Maturation**





## Pos. and Neg. Selection of Lymphocytes



Fig. 8-4



### **Germline Organization of Human Ig Loci**



Fig. 8-5



### **Domains of Ig and TCR proteins**



Fig. 8-6



## **Germline Organization of Human TCR Loci (1)**





# **Germline Organization of Human TCR Loci (2)**



Fig. 8-7



### **Antigen receptor Gene Rearrangements**





## **Diversity of Antigen Receptor Genes**



Fig. 8-9



## V(D)J Recombination (1)



Fig. 8-10A



# V(D)J Recombination (2)



Fig. 8-10B



# V(D)J Recombination (3)



Fig. 8-10C



### **Transcriptional Regulation of Ig Genes**



Fig. 8-11



## **Events During V(D)J Recombination (1)**





## **Events During V(D)J Recombination (2)**



Fig. 8-12



## **Events During V(D)J Recombination (3)**





## **Junctional Diversity**



Fig. 8-13



### Stages of B Cell Maturation



Fig. 8-14



## **Ig Gene Recombination**



Fig. 8-15A



## **Ig Gene Expression**



Fig. 8-15B



### **Pre-B cell and P