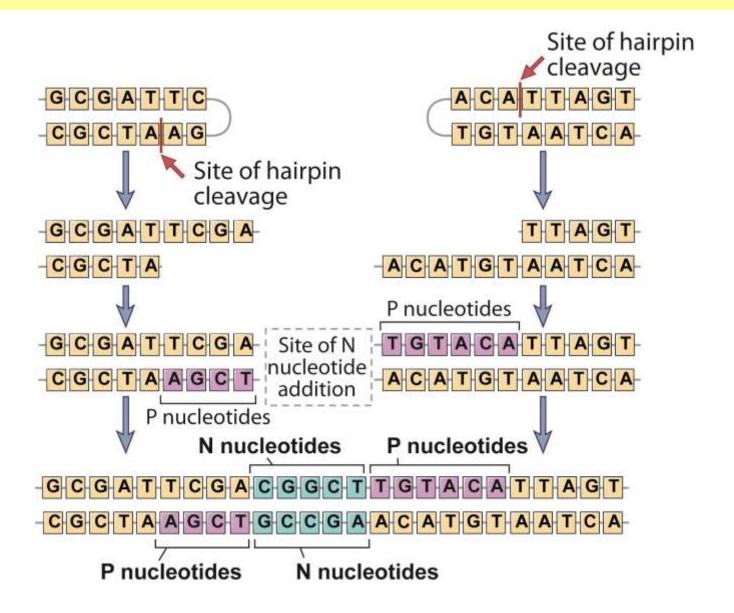

uration**





## Pos. and Neg. Selection of Lymphocytes



Fig. 8-4



### **Germline Organization of Human Ig Loci**



Fig. 8-5



### **Domains of Ig and TCR proteins**



Fig. 8-6



## **Germline Organization of Human TCR Loci (1)**





# **Germline Organization of Human TCR Loci (2)**



Fig. 8-7



### **Antigen receptor Gene Rearrangements**





## **Diversity of Antigen Receptor Genes**



Fig. 8-9



## V(D)J Recombination (1)



Fig. 8-10A



# V(D)J Recombination (2)



Fig. 8-10B



# V(D)J Recombination (3)



Fig. 8-10C



### **Transcriptional Regulation of Ig Genes**



Fig. 8-11



## **Events During V(D)J Recombination (1)**





## **Events During V(D)J Recombination (2)**



Fig. 8-12



## **Events During V(D)J Recombination (3)**





## **Junctional Diversity**



Fig. 8-13



### Stages of B Cell Maturation



Fig. 8-14



## **Ig Gene Recombination**



Fig. 8-15A



## **Ig Gene Expression**



Fig. 8-15B



### **Pre-B cell and Pre-T cell Receptors**



Fig. 8-16



### **B Lymphocyte Subsets**



Fig. 8-17



### Coexpression of IgM and IgD.



Fig. 8-18



### **Stages of T Cell Maturation**



Fig. 8-19



### Maturation of T cells in the Thymus



Fig. 8-20



### TCR α and β Chain Gene Recombination



Fig. 8-21A



## TCR α and β Chain Gene Expression



Fig. 8-21B



## T Cell CD4 and CD8 Expression in the Thymus



Fig. 8-22