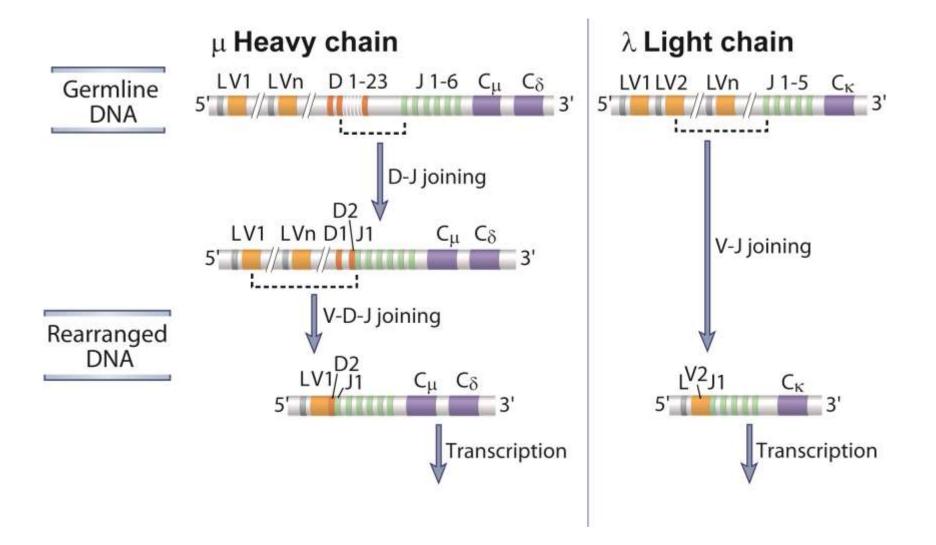

zation of Human Ig Loci**



Fig. 8-5



### **Domains of Ig and TCR proteins**



Fig. 8-6



## **Germline Organization of Human TCR Loci (1)**





# **Germline Organization of Human TCR Loci (2)**



Fig. 8-7



### **Antigen receptor Gene Rearrangements**





## **Diversity of Antigen Receptor Genes**



Fig. 8-9



## V(D)J Recombination (1)



Fig. 8-10A



# V(D)J Recombination (2)



Fig. 8-10B



# V(D)J Recombination (3)



Fig. 8-10C



### **Transcriptional Regulation of Ig Genes**



Fig. 8-11



## **Events During V(D)J Recombination (1)**





## **Events During V(D)J Recombination (2)**



Fig. 8-12



## **Events During V(D)J Recombination (3)**





## **Junctional Diversity**



Fig. 8-13



### Stages of B Cell Maturation



Fig. 8-14



## **Ig Gene Recombination**



Fig. 8-15A



## **Ig Gene Expression**



Fig. 8-15B



### **Pre-B cell and Pre-T cell Receptors**



Fig. 8-16



### **B Lymphocyte Subsets**



Fig. 8-17



### Coexpression of IgM and IgD.



Fig. 8-18



### **Stages of T Cell Maturation**



Fig. 8-19



### Maturation of T cells in the Thymus



Fig. 8-20



### TCR α and β Chain Gene Recombination



Fig. 8-21A



## TCR α and β Chain Gene Expression



Fig. 8-21B



## T Cell CD4 and CD8 Expression in the Thymus



Fig. 8-22