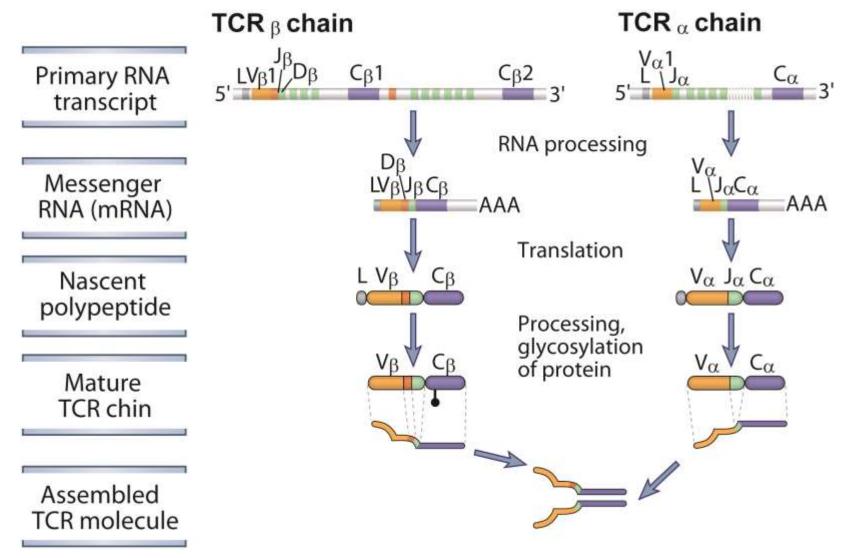

J Recombination (3)



Fig. 8-10C



### **Transcriptional Regulation of Ig Genes**



Fig. 8-11



## **Events During V(D)J Recombination (1)**





## **Events During V(D)J Recombination (2)**



Fig. 8-12



## **Events During V(D)J Recombination (3)**





## **Junctional Diversity**



Fig. 8-13



### Stages of B Cell Maturation



Fig. 8-14



## **Ig Gene Recombination**



Fig. 8-15A



## **Ig Gene Expression**



Fig. 8-15B



### **Pre-B cell and Pre-T cell Receptors**



Fig. 8-16



### **B Lymphocyte Subsets**



Fig. 8-17



### Coexpression of IgM and IgD.



Fig. 8-18



### **Stages of T Cell Maturation**



Fig. 8-19



### Maturation of T cells in the Thymus



Fig. 8-20



### TCR α and β Chain Gene Recombination



Fig. 8-21A



## TCR α and β Chain Gene Expression



Fig. 8-21B



## T Cell CD4 and CD8 Expression in the Thymus



Fig. 8-22