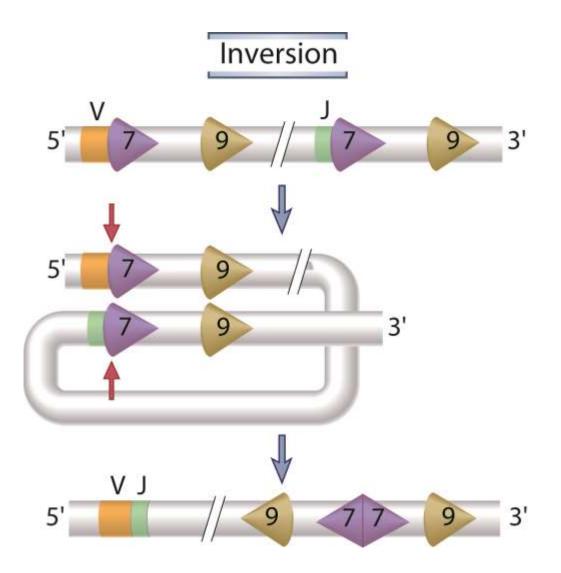

## **Events During V(D)J Recombination (3)**

## **Junctional Diversity**

Fig. 8-13