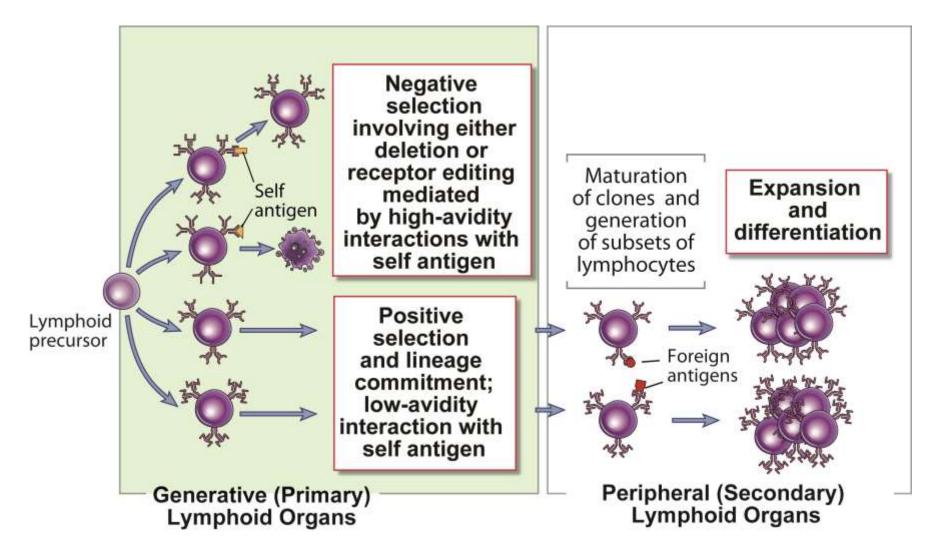

## **Checkpoints in Lymphocyte Maturation**

## Pos. and Neg. Selection of Lymphocytes

Fig. 8-4