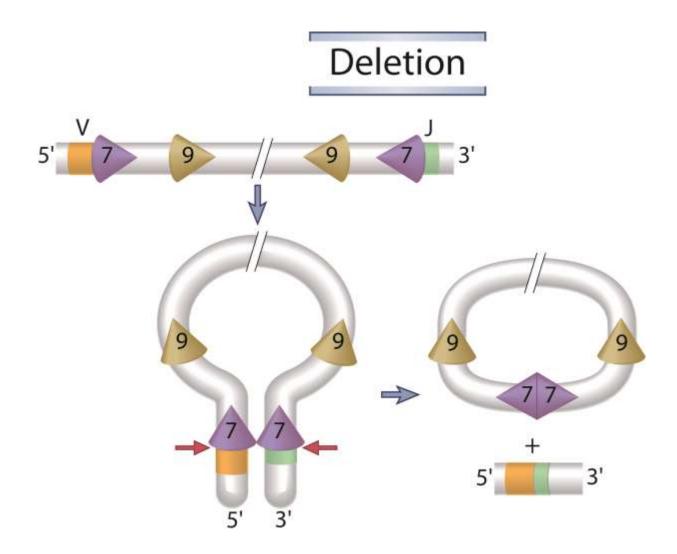

## V(D)J Recombination (1)

Fig. 8-10A

# V(D)J Recombination (2)

Fig. 8-10B

# V(D)J Recombination (3)

Fig. 8-10C