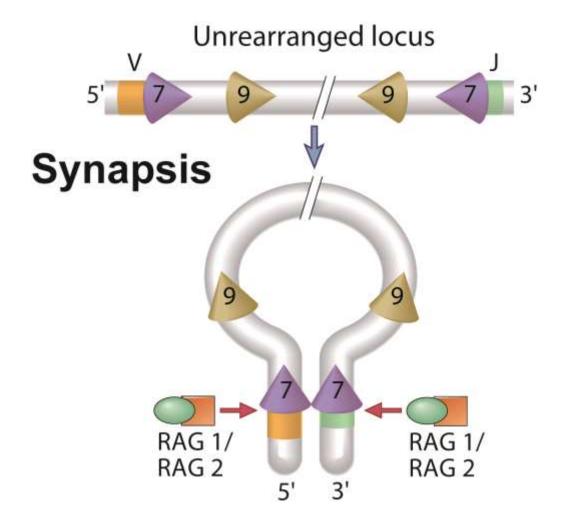

## **Events During V(D)J Recombination (1)**

## **Events During V(D)J Recombination (2)**

Fig. 8-12