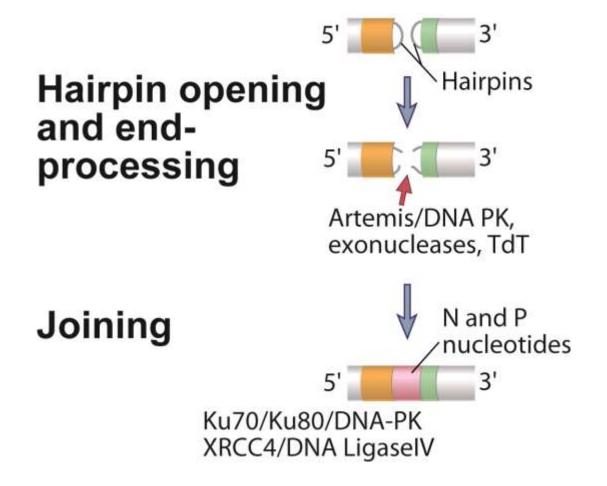

## **Events During V(D)J Recombination (3)**

## **Junctional Diversity**

Fig. 8-13