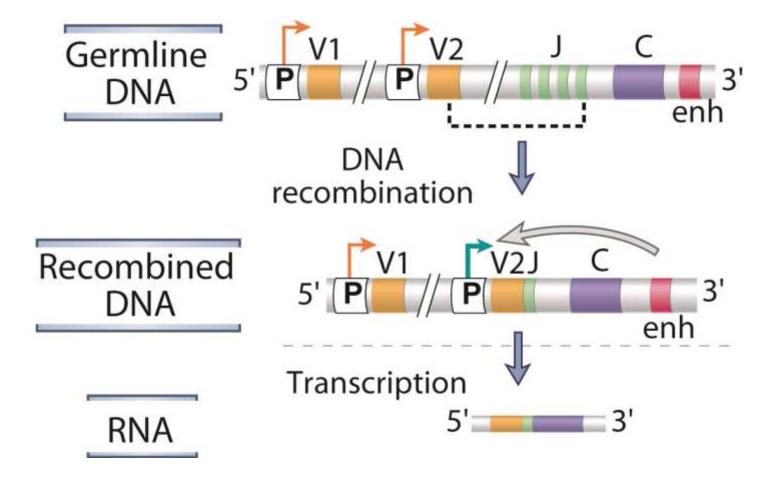

### **Stages of Lymphocyte Maturation**





## **Distinct Lineages of Lymphocyte Maturation**



Fig. 8-2



## **Checkpoints in Lymphocyte Maturation**





## Pos. and Neg. Selection of Lymphocytes



Fig. 8-4



### **Germline Organization of Human Ig Loci**



Fig. 8-5



### **Domains of Ig and TCR proteins**



Fig. 8-6



## **Germline Organization of Human TCR Loci (1)**





# **Germline Organization of Human TCR Loci (2)**



Fig. 8-7



### **Antigen receptor Gene Rearrangements**





## **Diversity of Antigen Receptor Genes**



Fig. 8-9



## V(D)J Recombination (1)



Fig. 8-10A



# V(D)J Recombination (2)



Fig. 8-10B



# V(D)J Recombination (3)



Fig. 8-10C



### **Transcriptional Regulation of Ig Genes**



Fig. 8-11



## **Events During V(D)J Recombination (1)**





## **Events During V(D)J Recombination (2)**



Fig. 8-12



## **Events During V(D)J Recombination (3)**





## **Junctional Diversity**



Fig. 8-13



### Stages of B Cell Maturation



Fig. 8-14



## **Ig Gene Recombination**



Fig. 8-15A



## **Ig Gene Expression**



Fig. 8-15B



### **Pre-B cell and Pre-T cell Receptors**



Fig. 8-16



### **B Lymphocyte Subsets**



Fig. 8-17



### Coexpression of IgM and IgD.



Fig. 8-18



### **Stages of T Cell Maturation**



Fig. 8-19



### Maturation of T cells in the Thymus



Fig. 8-20



### TCR α and β Chain Gene Recombination



Fig. 8-21A



## TCR α and β Chain Gene Expression



Fig. 8-21B



## T Cell CD4 and CD8 Expression in the Thymus



Fig. 8-22