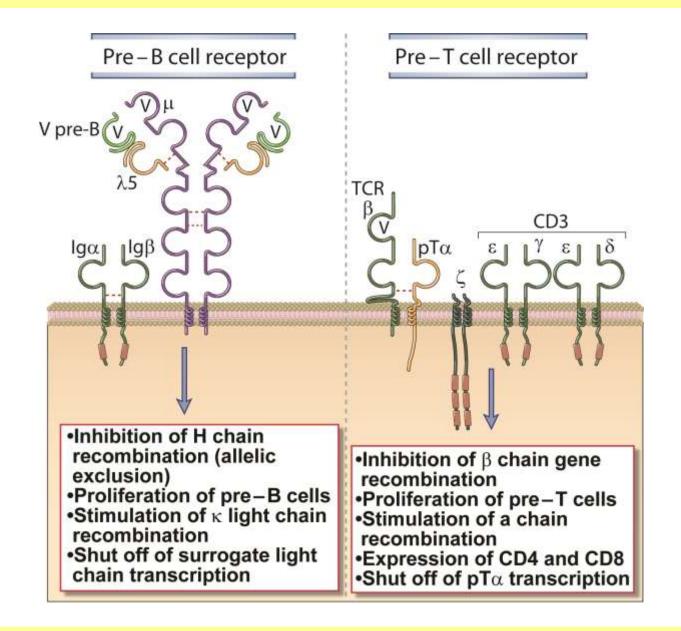

line Organization of Human TCR Loci (1)**





# **Germline Organization of Human TCR Loci (2)**



Fig. 8-7



### **Antigen receptor Gene Rearrangements**





## **Diversity of Antigen Receptor Genes**



Fig. 8-9



## V(D)J Recombination (1)



Fig. 8-10A



# V(D)J Recombination (2)



Fig. 8-10B



# V(D)J Recombination (3)



Fig. 8-10C



### **Transcriptional Regulation of Ig Genes**



Fig. 8-11



## **Events During V(D)J Recombination (1)**





## **Events During V(D)J Recombination (2)**



Fig. 8-12



## **Events During V(D)J Recombination (3)**





## **Junctional Diversity**



Fig. 8-13



### Stages of B Cell Maturation



Fig. 8-14



## **Ig Gene Recombination**



Fig. 8-15A



## **Ig Gene Expression**



Fig. 8-15B



### **Pre-B cell and Pre-T cell Receptors**



Fig. 8-16



### **B Lymphocyte Subsets**



Fig. 8-17



### Coexpression of IgM and IgD.



Fig. 8-18



### **Stages of T Cell Maturation**



Fig. 8-19



### Maturation of T cells in the Thymus



Fig. 8-20



### TCR α and β Chain Gene Recombination



Fig. 8-21A



## TCR α and β Chain Gene Expression



Fig. 8-21B



## T Cell CD4 and CD8 Expression in the Thymus



Fig. 8-22