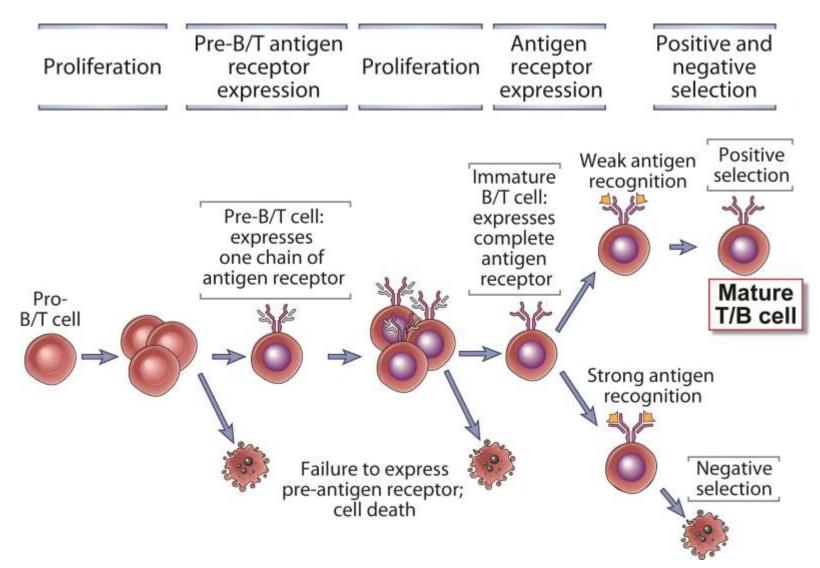

## **Checkpoints in Lymphocyte Maturation**

## Pos. and Neg. Selection of Lymphocytes

Fig. 8-4