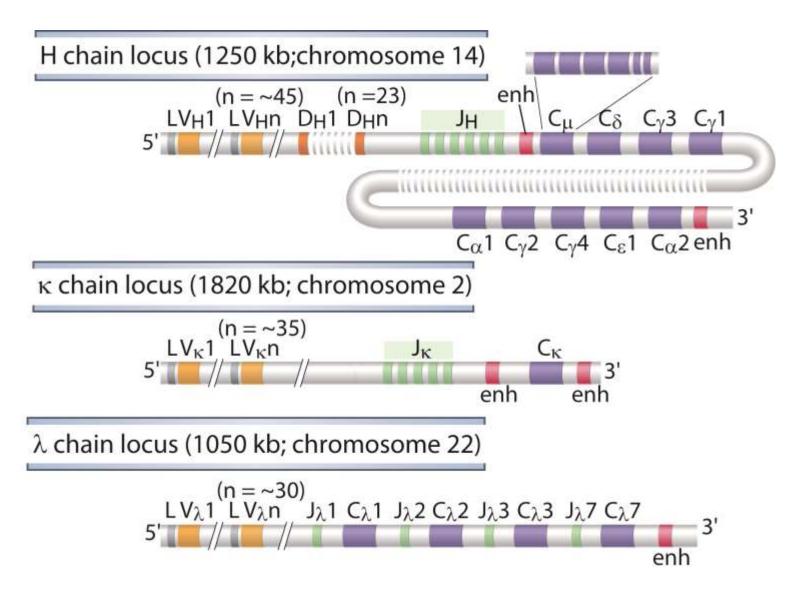

### **Stages of Lymphocyte Maturation**





## **Distinct Lineages of Lymphocyte Maturation**



Fig. 8-2



## **Checkpoints in Lymphocyte Maturation**





## Pos. and Neg. Selection of Lymphocytes



Fig. 8-4



### **Germline Organization of Human Ig Loci**



Fig. 8-5



### **Domains of Ig and TCR proteins**



Fig. 8-6



## **Germline Organization of Human TCR Loci (1)**





# **Germline Organization of Human TCR Loci (2)**



Fig. 8-7



### **Antigen receptor Gene Rearrangements**





## **Diversity of Antigen Receptor Genes**



Fig. 8-9



## V(D)J Recombination (1)



Fig. 8-10A



# V(D)J Recombination (2)



Fig. 8-10B



# V(D)J Recombination (3)



Fig. 8-10C



### **Transcriptional Regulation of Ig Genes**



Fig. 8-11



## **Events During V(D)J Recombination (1)**





## **Events During V(D)J Recombination (2)**



Fig. 8-12



## **Events During V(D)J Recombination (3)**





## **Junctional Diversity**



Fig. 8-13



### Stages of B Cell Maturation



Fig. 8-14



## **Ig Gene Recombination**



Fig. 8-15A



## **Ig Gen