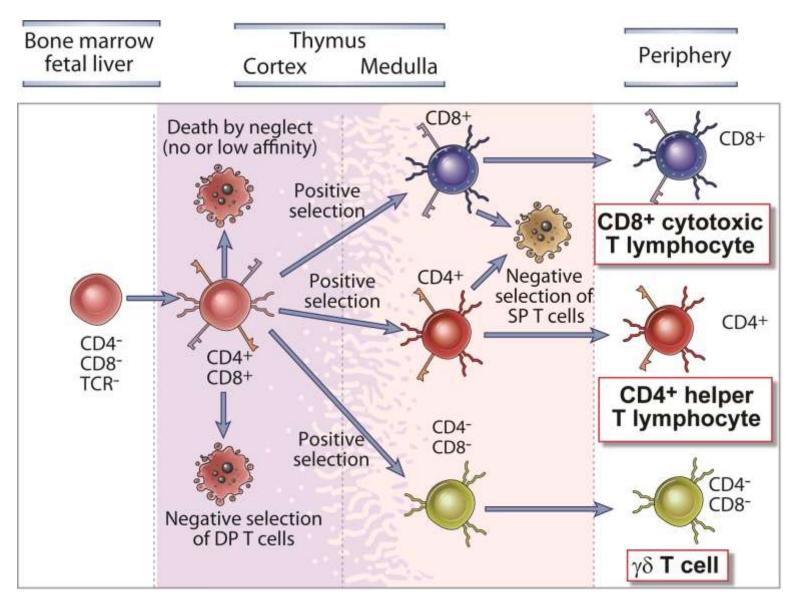

**



Fig. 8-9



## V(D)J Recombination (1)



Fig. 8-10A



# V(D)J Recombination (2)



Fig. 8-10B



# V(D)J Recombination (3)



Fig. 8-10C



### **Transcriptional Regulation of Ig Genes**



Fig. 8-11



## **Events During V(D)J Recombination (1)**





## **Events During V(D)J Recombination (2)**



Fig. 8-12



## **Events During V(D)J Recombination (3)**





## **Junctional Diversity**



Fig. 8-13



### Stages of B Cell Maturation



Fig. 8-14



## **Ig Gene Recombination**



Fig. 8-15A



## **Ig Gene Expression**



Fig. 8-15B



### **Pre-B cell and Pre-T cell Receptors**



Fig. 8-16



### **B Lymphocyte Subsets**



Fig. 8-17



### Coexpression of IgM and IgD.



Fig. 8-18



### **Stages of T Cell Maturation**



Fig. 8-19



### Maturation of T cells in the Thymus



Fig. 8-20



### TCR α and β Chain Gene Recombination



Fig. 8-21A



## TCR α and β Chain Gene Expression



Fig. 8-21B



## T Cell CD4 and CD8 Expression in the Thymus



Fig. 8-22