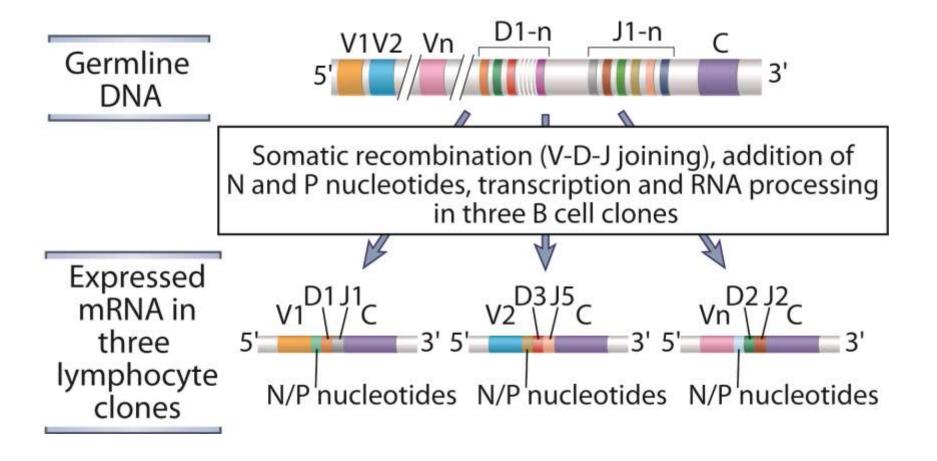

## **Diversity of Antigen Receptor Genes**

Fig. 8-9

## V(D)J Recombination (1)

Fig. 8-10A

# V(D)J Recombination (2)

Fig. 8-10B

# V(D)J Recombination (3)

Fig. 8-10C