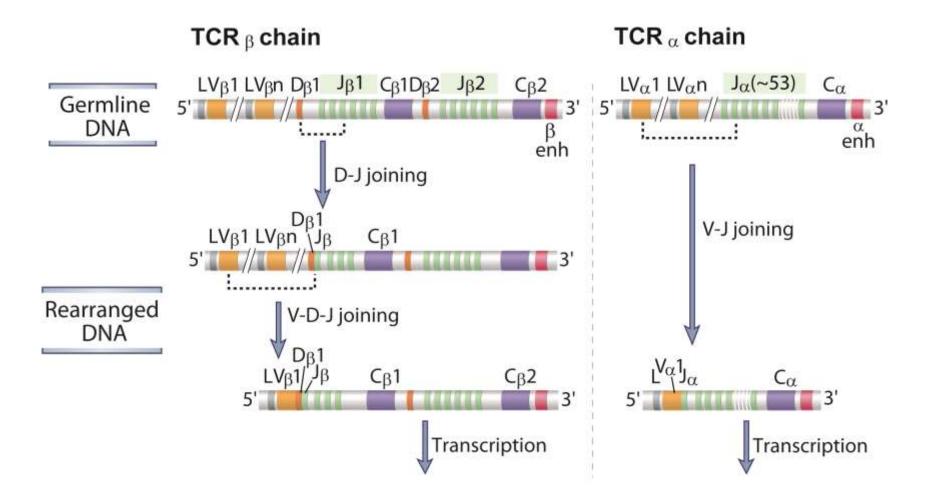

A



# V(D)J Recombination (2)



Fig. 8-10B



# V(D)J Recombination (3)



Fig. 8-10C



### **Transcriptional Regulation of Ig Genes**



Fig. 8-11



## **Events During V(D)J Recombination (1)**





## **Events During V(D)J Recombination (2)**



Fig. 8-12



## **Events During V(D)J Recombination (3)**





## **Junctional Diversity**



Fig. 8-13



### Stages of B Cell Maturation



Fig. 8-14



## **Ig Gene Recombination**



Fig. 8-15A



## **Ig Gene Expression**



Fig. 8-15B



### **Pre-B cell and Pre-T cell Receptors**



Fig. 8-16



### **B Lymphocyte Subsets**



Fig. 8-17



### Coexpression of IgM and IgD.



Fig. 8-18



### **Stages of T Cell Maturation**



Fig. 8-19



### Maturation of T cells in the Thymus



Fig. 8-20



### TCR α and β Chain Gene Recombination



Fig. 8-21A



## TCR α and β Chain Gene Expression



Fig. 8-21B



## T Cell CD4 and CD8 Expression in the Thymus



Fig. 8-22