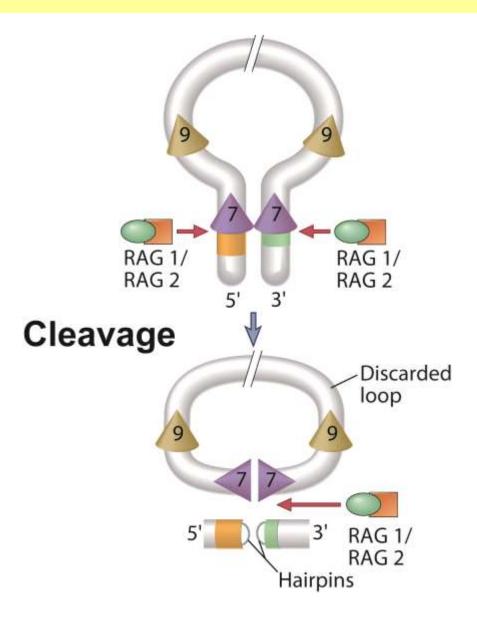

Distinct Lineages of Lymphocyte Maturation**



Fig. 8-2



## **Checkpoints in Lymphocyte Maturation**





## Pos. and Neg. Selection of Lymphocytes



Fig. 8-4



### **Germline Organization of Human Ig Loci**



Fig. 8-5



### **Domains of Ig and TCR proteins**



Fig. 8-6



## **Germline Organization of Human TCR Loci (1)**





# **Germline Organization of Human TCR Loci (2)**



Fig. 8-7



### **Antigen receptor Gene Rearrangements**





## **Diversity of Antigen Receptor Genes**



Fig. 8-9



## V(D)J Recombination (1)



Fig. 8-10A



# V(D)J Recombination (2)



Fig. 8-10B



# V(D)J Recombination (3)



Fig. 8-10C



### **Transcriptional Regulation of Ig Genes**



Fig. 8-11



## **Events During V(D)J Recombination (1)**





## **Events During V(D)J Recombination (2)**



Fig. 8-12



## **Events During V(D)J Recombination (3)**





## **Junctional Diversity**



Fig. 8-13



### Stages of B Cell Maturation



Fig. 8-14



## **Ig Gene Recombination**



Fig. 8-15A



## **Ig Gene Expression**



Fig. 8-15B



### **Pre-B cell and Pre-T cell Receptors**



Fig. 8-16



### **B Lymphocyte Subsets**



Fig. 8-17



### Coexpression of IgM and IgD.



Fig. 8-18



### **Stages of T Cell Maturation**



Fig. 8-19



### Maturation of T cells in the Thymus



Fig. 8-20



### TCR α and β Chain Gene Recombination



Fig. 8-21A



## TCR α and β Chain Gene Expression



Fig. 8-21B



## T Cell CD4 and CD8 Expression in the Thymus



Fig. 8-22