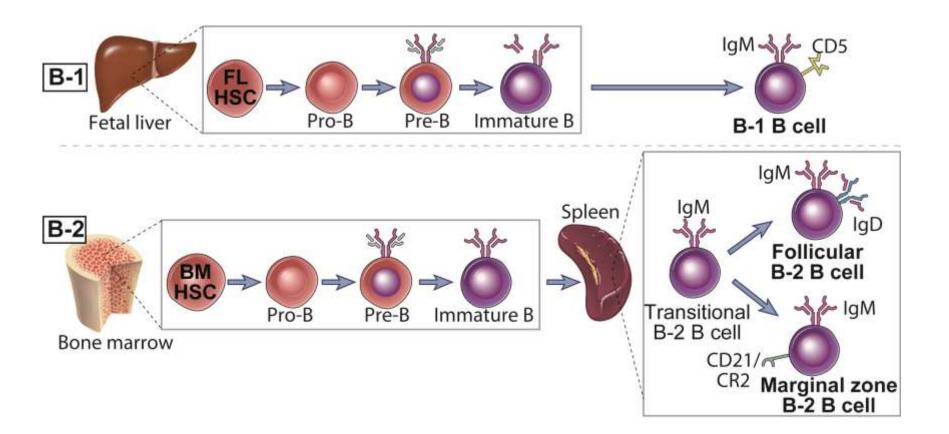

# **Germline Organization of Human TCR Loci (2)**



Fig. 8-7



### **Antigen receptor Gene Rearrangements**





## **Diversity of Antigen Receptor Genes**



Fig. 8-9



## V(D)J Recombination (1)



Fig. 8-10A



# V(D)J Recombination (2)



Fig. 8-10B



# V(D)J Recombination (3)



Fig. 8-10C



### **Transcriptional Regulation of Ig Genes**



Fig. 8-11



## **Events During V(D)J Recombination (1)**





## **Events During V(D)J Recombination (2)**



Fig. 8-12



## **Events During V(D)J Recombination (3)**





## **Junctional Diversity**



Fig. 8-13



### Stages of B Cell Maturation



Fig. 8-14



## **Ig Gene Recombination**



Fig. 8-15A



## **Ig Gene Expression**



Fig. 8-15B



### **Pre-B cell and Pre-T cell Receptors**



Fig. 8-16



### **B Lymphocyte Subsets**



Fig. 8-17



### Coexpression of IgM and IgD.



Fig. 8-18



### **Stages of T Cell Maturation**



Fig. 8-19



### Maturation of T cells in the Thymus



Fig. 8-20



### TCR α and β Chain Gene Recombination



Fig. 8-21A



## TCR α and β Chain Gene Expression



Fig. 8-21B



## T Cell CD4 and CD8 Expression in the Thymus



Fig. 8-22