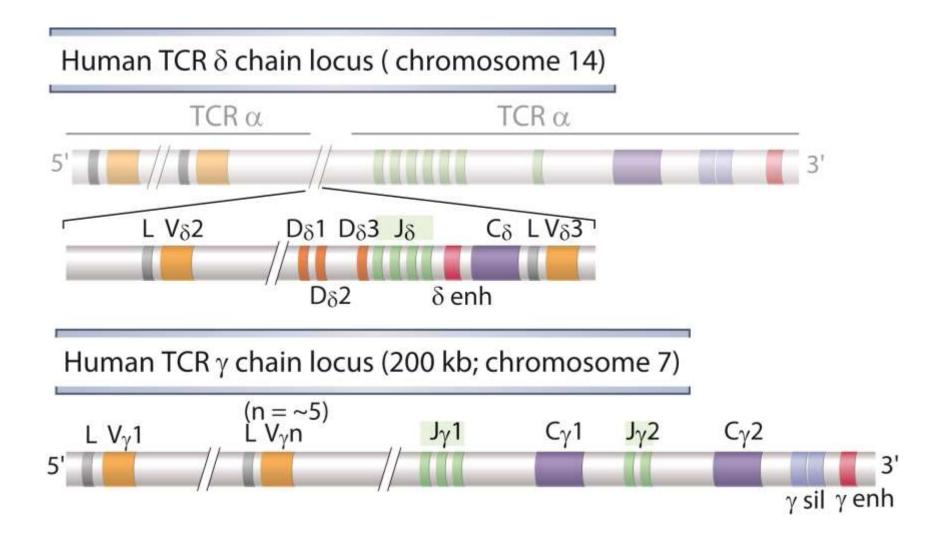

## **Germline Organization of Human TCR Loci (1)**

# **Germline Organization of Human TCR Loci (2)**

Fig. 8-7